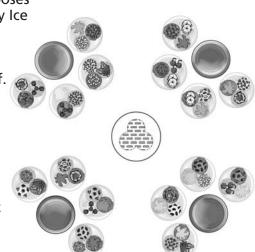

#### Set Up:

Level 1:

Stack the 16 Ice Cream Scoop Cards in the center of the playing area, with the toppings face down.

Each player chooses a colored Empty Ice Cream Sundae Cup and places it in front of himself / herself. Deal out the 16 Full Ice Cream Sundae Cups evenly to each player and players can arrange them face up in front of them.

#### Set Up:

Level 2:

Stack the 16 Ice Cream Scoop Cards in the center of the playing area, with the

toppings face down. Each player chooses a colored Empty Ice Cream Sundae Cup and places it in front of himself / herself. Place the 16 Full Ice Cream Sundae Cups all around the playing area in a random order for all to see.